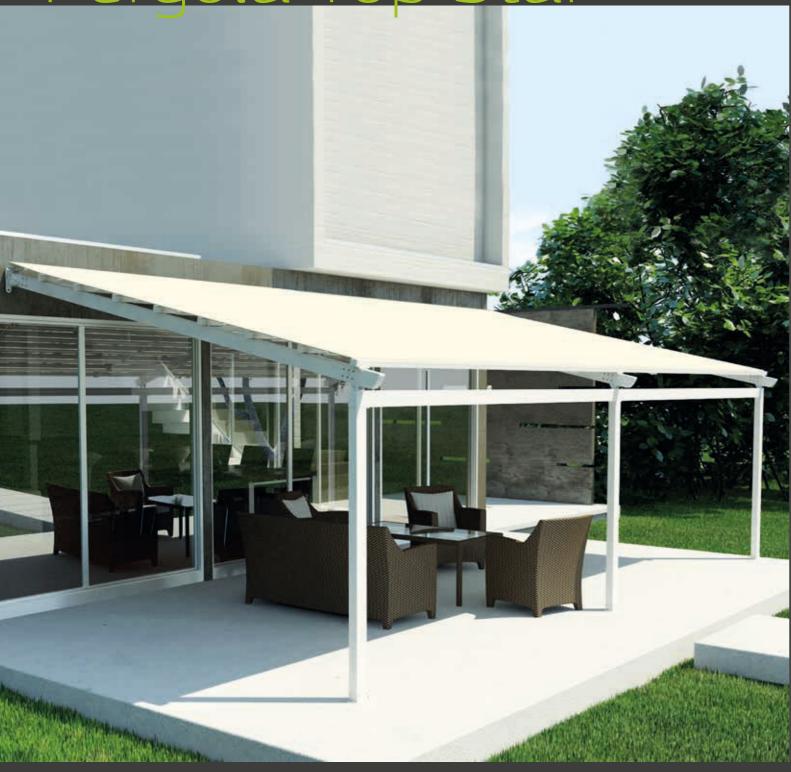

Pergola Arch

Pergola Top Star

**Top Star** Exclusively designed by Metaform SA, this is an innovation in professional shading, as the pioneering lift system allows you to install the product on any pre-existing construction.

> Retractable, manufactured from a special alloy of highly durable aluminium.