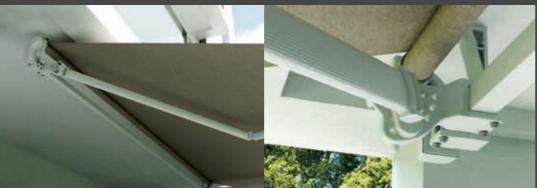

# Pergola Star

**Star** Exclusively designed by Metaform SA, this is the ideal solution for the coverage of professional spaces covering a large area and featuring unique elements.

> Retractable, 100% manufactured from aluminium, with a the motor that provides motion to the axle being incorporated within the axle with no additional parts.

Pergola Star

Magna New, pioneering pergola, exclusively designed by Metaform SA. Reinforced construction and improved aesthetics, when maximum capability of coverage of external spaces is required.

> Quality construction for sturdiness, functionality, top aesthetics and safety. Durable protection, with certified resistance to Sun, Rain & Wind.