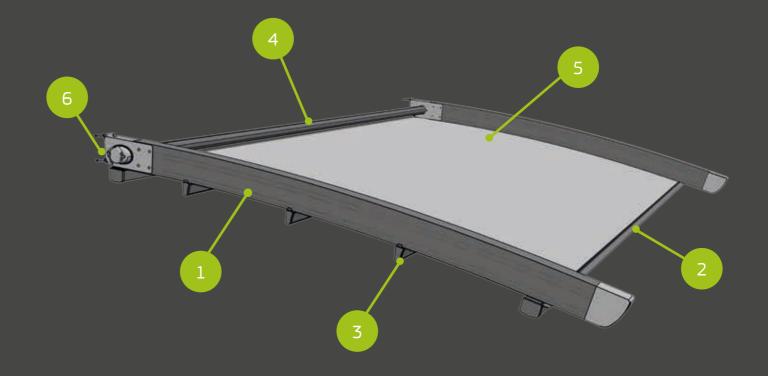

Aluminium

Available in all other colors and wood imitation after request.

- 1. Aluminium Rafter 120X70cm.
- 2. Aluminium Wide Beam 90X57cm or 90X70cm.
- 3. Aluminium Narrow Beam 38X57cm or 43X70cm.
- 4. Aluminium Tube Ø75mm.
- 5. Cover Material PVC Block Out.
- 6. Bracket.