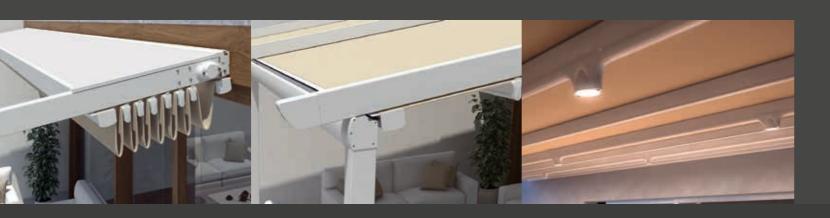

## LED lighting system:

Specially adapted collection of lighting fixtures and accessories, with Light Emitting Diode (LED) technology bulbs for reliability and economy.

## Aluminium parapet:

An effective pergola support system, for structural stability and safety of the pergola. Integrated in the profile or externally affixed gutter.

### Covers:

System for the complementary coverage of gaps between the pergola and the application building. These also function as protective covers of the materials of the coverage and shading surface when they are retracted.