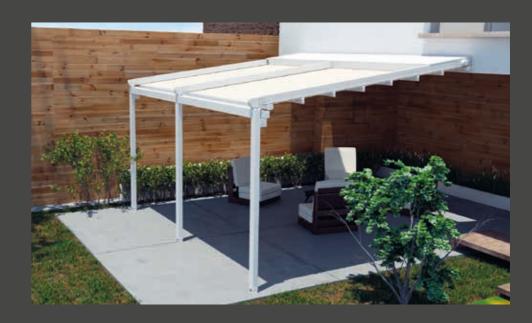

# Pergola Mega

Mega Metaform SA once again innovates and offers a folding aluminum pergola, ideal for large surfaces, which undoubtedly makes the difference.

> With special tubular motor and without any accessories, achieves full combination of simplicity - performance, and offers maximum coverage capability and shading.

# Pergola Mega

## **Technical**

## Dimensions:

characteristics Up to 120m², 10m maximum projection without intermediate support.

## Distance from Rafter to Rafter:

Up to 4m with aluminium beams 90X57mm & 38X57mm. Up to 5m with aluminium beams 90X70mm & 43X70mm.

## Associated products:

Parapet 120X80cm - Gutter 140X120cm, Parapet -Gutter 120X100cm, Parapet - Gutter 160X140cm, Parapet 160X20cm, Lighting System, Aluminium Cover with polycarbonate.

**Colors** Cover material

Aluminium

Available in all other colors and wood imitation after request.

- 1. Aluminium Rafter 180X100cm.
- 2. Aluminium Wide Beam 90X57cm or 90X70cm.
- 3. Aluminium Narrow Beam 38X57cm or 43X70cm.
- 4. Aluminium Tube Ø75mm.
- 5. Cover Material PVC Block Out.
- 6. Bracket.