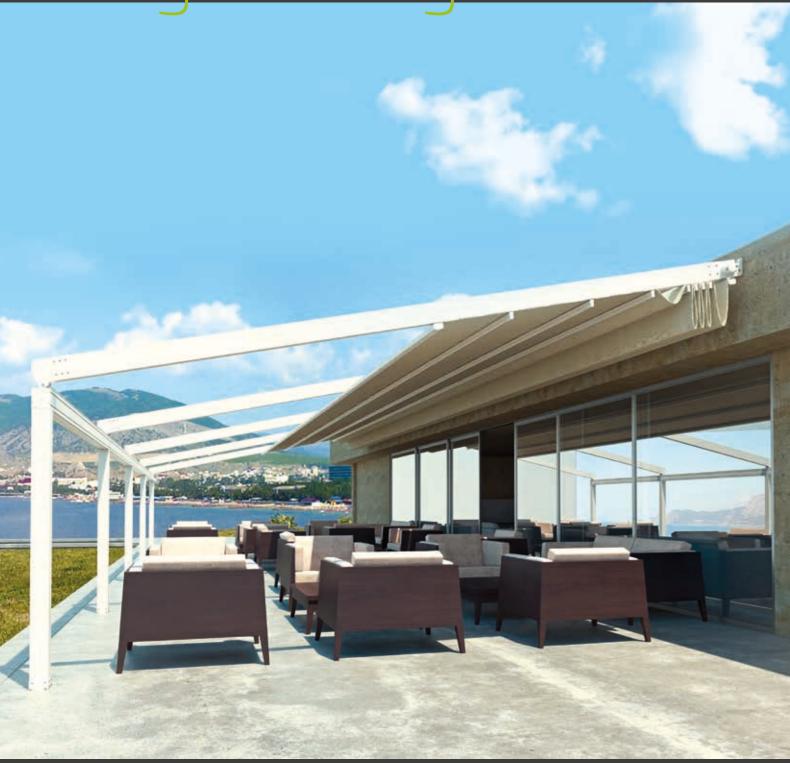

# Pergola Star

**Star** Exclusively designed by Metaform SA, this is the ideal solution for the coverage of professional spaces covering a large area and featuring unique elements.

> Retractable, 100% manufactured from aluminium, with a the motor that provides motion to the axle being incorporated within the axle with no additional parts.

# Pergola Star

## **Technical** Dimensions:

characteristics Up to 120m², 6m maximum projection without intermediate support.

## Distance from Rafter to Rafter:

Up to 4m with aluminium beams 90X57mm & 38X57mm. Up to 5m with aluminium beams 90X70mm & 43X70mm.

## Associated products:

Parapet 120X80cm - Gutter 140X120cm, Parapet -Gutter 120X100cm, Parapet - Gutter 160X140cm, Parapet 160X20cm, Lighting System, Aluminium Cover with polycarbonate.

**Colors** Cover material

Aluminium

Available in all other colors and wood imitation after request.

- 1. Aluminium Rafter 120X70cm.
- 2. Aluminium Wide Beam 90X57cm or 90X70cm.
- 3. Aluminium Narrow Beam 38X57cm or 43X70cm.
- 4. Aluminium Tube Ø75mm.
- 5. Cover Material PVC Block Out.
- 6. Bracket.