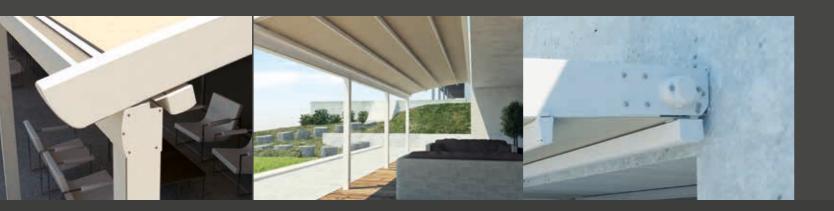

# Pergola Star

**Star** Exclusively designed by Metaform SA, this is the ideal solution for the coverage of professional spaces covering a large area and featuring unique elements.

> Retractable, 100% manufactured from aluminium, with a the motor that provides motion to the axle being incorporated within the axle with no additional parts.

# Pergola Star

## **Technical** Dimensions:

characteristics Up to 120m², 6m maximum projection without intermediate support.

## Distance from Rafter to Rafter:

Up to 4m with aluminium beams 90X57mm & 38X57mm. Up to 5m with aluminium beams 90X70mm & 43X70mm.

## Associated products:

Parapet 120X80cm - Gutter 140X120cm, Parapet -Gutter 120X100cm, Parapet - Gutter 160X140cm, Parapet 160X20cm, Lighting System, Aluminium Cover with polycarbonate.

**Colors** Cover material

Aluminium

Available in all other colors and wood imitation after request.

- 1. Aluminium Rafter 120X70cm.
- 2. Aluminium Wide Beam 90X57cm or 90X70cm.
- 3. Aluminium Narrow Beam 38X57cm or 43X70cm.
- 4. Aluminium Tube Ø75mm.
- 5. Cover Material PVC Block Out.
- 6. Bracket.