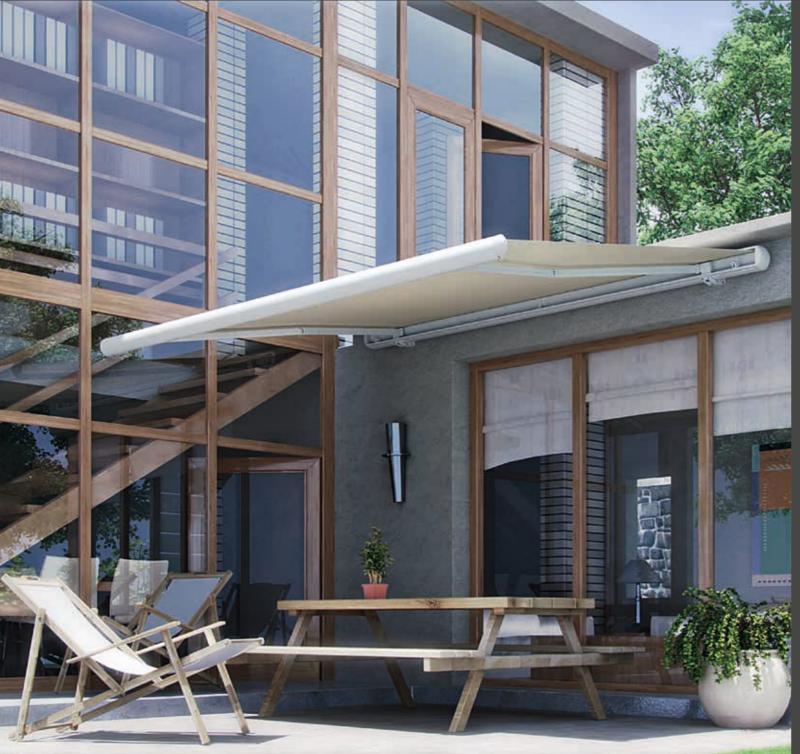

# Pergola Star

**Star** Exclusively designed by Metaform SA, this is the ideal solution for the coverage of professional spaces covering a large area and featuring unique elements.

> Retractable, 100% manufactured from aluminium, with a the motor that provides motion to the axle being incorporated within the axle with no additional parts.

# Pergola Star

## **Technical** Dimensions:

characteristics Up to 120m², 6m maximum projection without intermediate support.