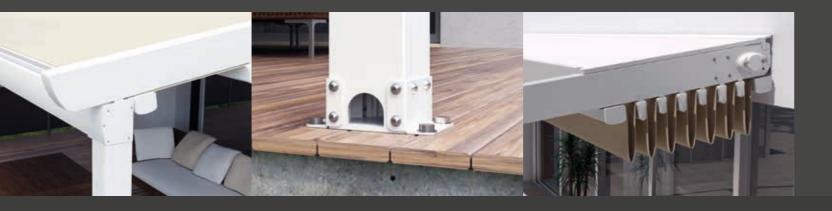

# Pergola Star

**Star** Exclusively designed by Metaform SA, this is the ideal solution for the coverage of professional spaces covering a large area and featuring unique elements.

> Retractable, 100% manufactured from aluminium, with a the motor that provides motion to the axle being incorporated within the axle with no additional parts.

Pergola Star

Magna New, pioneering pergola, exclusively designed by Metaform SA. Reinforced construction and improved aesthetics, when maximum capability of coverage of external spaces is required.

> Quality construction for sturdiness, functionality, top aesthetics and safety. Durable protection, with certified resistance to Sun, Rain & Wind.