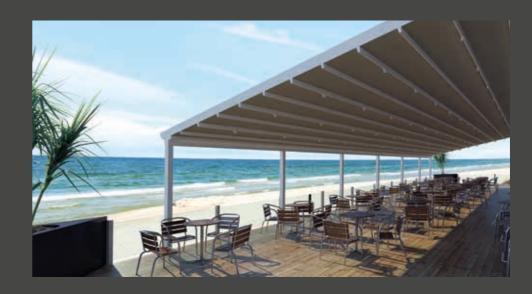

# Pergola Mega

Mega Metaform SA once again innovates and offers a folding aluminum pergola, ideal for large surfaces, which undoubtedly makes the difference.

> With special tubular motor and without any accessories, achieves full combination of simplicity - performance, and offers maximum coverage capability and shading.

# Pergola Mega