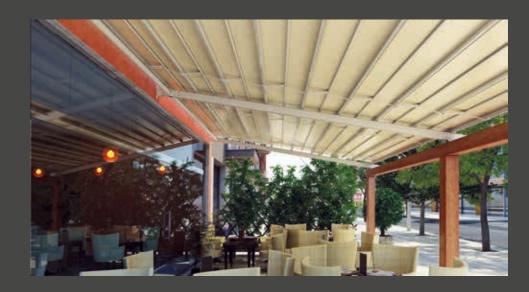

# Pergola Star

**Star** Exclusively designed by Metaform SA, this is the ideal solution for the coverage of professional spaces covering a large area and featuring unique elements.

> Retractable, 100% manufactured from aluminium, with a the motor that provides motion to the axle being incorporated within the axle with no additional parts.

# Pergola Star

## **Technical** Dimensions:

characteristics Up to 120m², 6m maximum projection without intermediate support.

## Distance from Rafter to Rafter:

Up to 4m with aluminium beams 90X57mm & 38X57mm. Up to 5m with aluminium beams 90X70mm & 43X70mm.

## Associated products:

Parapet 120X80cm - Gutter 140X120cm, Parapet -Gutter 120X100cm, Parapet - Gutter 160X140cm, Parapet 160X20cm, Lighting System, Aluminium Cover with polycarbonate.

**Colors** Cover material

Aluminium

Available in all other colors and wood imitation after request.

- 1. Aluminium Rafter 120X70cm.
- 2. Aluminium Wide Beam 90X57cm or 90X70cm.
- 3. Aluminium Narrow Beam 38X57cm or 43X70cm.
- 4. Aluminium Tube Ø75mm.
- 5. Cover Material PVC Block Out.
- 6. Bracket.