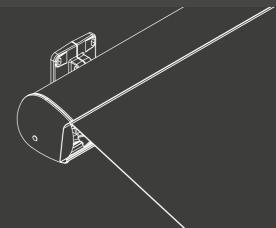

# Pergola Star

**Star** Exclusively designed by Metaform SA, this is the ideal solution for the coverage of professional spaces covering a large area and featuring unique elements.

> Retractable, 100% manufactured from aluminium, with a the motor that provides motion to the axle being incorporated within the axle with no additional parts.

Aluminium

Available in all other colors and wood imitation after request.

- 1. Aluminium Rafter 120X70cm.
- 2. Aluminium Wide Beam 90X57cm or 90X70cm.
- 3. Aluminium Narrow Beam 38X57cm or 43X70cm.
- 4. Aluminium Tube Ø75mm.
- 5. Cover Material PVC Block Out.
- 6. Bracket.