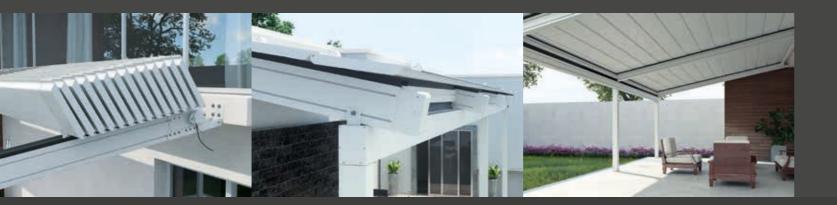

# Pergola Star

**Star** Exclusively designed by Metaform SA, this is the ideal solution for the coverage of professional spaces covering a large area and featuring unique elements.

> Retractable, 100% manufactured from aluminium, with a the motor that provides motion to the axle being incorporated within the axle with no additional parts.

# Pergola Star