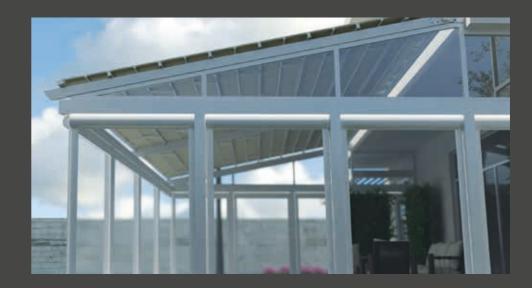

Pergola Top Star

Persa A folding, retractable roof pergola, exclusively designed by Metaform SA. Sturdy construction made of an aluminium alloy of top quality and aesthetics, using 25x3 aluminium panels, with insulation capabilities.

> The controlled motion of the blinds provides ventilation to the space along with shading, protection from inclement weather and snowfall!

# Pergola Persa