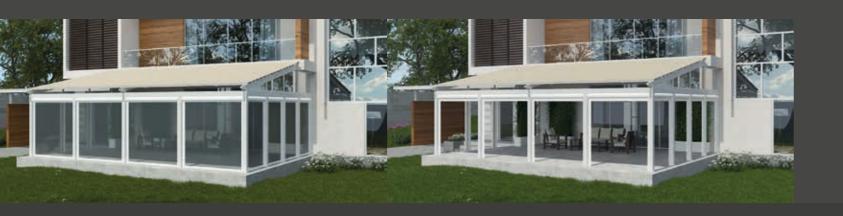

# Pergola Star

**Star** Exclusively designed by Metaform SA, this is the ideal solution for the coverage of professional spaces covering a large area and featuring unique elements.

> Retractable, 100% manufactured from aluminium, with a the motor that provides motion to the axle being incorporated within the axle with no additional parts.

# Pergola Star

## **Technical** Dimensions:

characteristics Up to 120m², 6m maximum projection without intermediate support.

## Distance from Rafter to Rafter:

Up to 4m with aluminium beams 90X57mm & 38X57mm. Up to 5m with aluminium beams 90X70mm & 43X70mm.

## Associated products:

Parapet 120X80cm - Gutter 140X120cm, Parapet -Gutter 120X100cm, Parapet - Gutter 160X140cm, Parapet 160X20cm, Lighting System, Aluminium Cover with polycarbonate.

**Colors** Cover material

Aluminium

Available in all other colors and wood imitation after request.

- 1. Aluminium Rafter 120X70cm.
- 2. Aluminium Wide Beam 90X57cm or 90X70cm.
- 3. Aluminium Narrow Beam 38X57cm or 43X70cm.
- 4. Aluminium Tube Ø75mm.
- 5. Cover Material PVC Block Out.
- 6. Bracket.