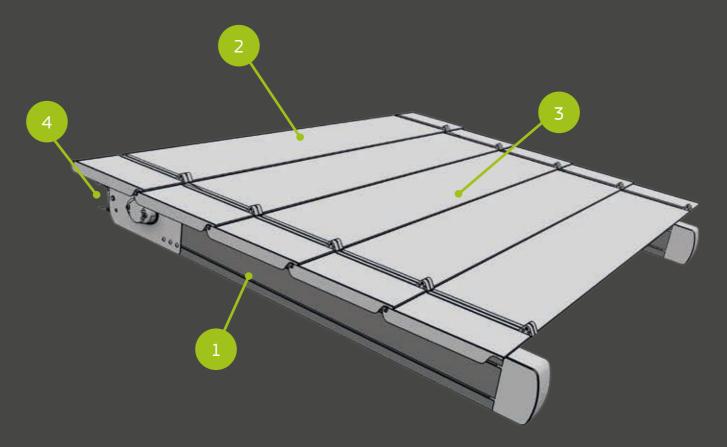

Aluminium

Available in all other colors and wood imitation after request.

- 1. Aluminium Rafter 120X70cm.
- 2. Aluminium Wide Beam 90X57cm or 90X70cm.
- 3. Aluminium Narrow Beam 38X57cm or 43X70cm.
- 4. Aluminium Tube Ø75mm.
- 5. Cover Material PVC Block Out.
- 6. Bracket.