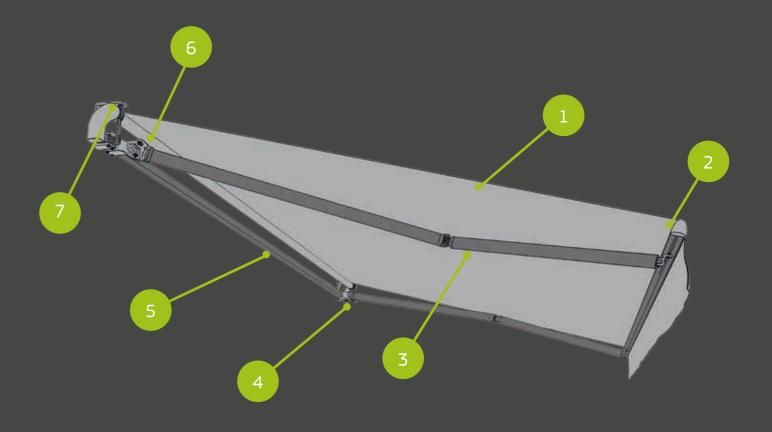

Aluminium

Available in all other colors and wood imitation after request.

- 1. Aluminium Rafter 120X70cm.
- 2. Aluminium Wide Beam 90X57cm or 90X70cm.
- 3. Aluminium Narrow Beam 38X57cm or 43X70cm.
- 4. Aluminium Tube Ø75mm.
- 5. Cover Material PVC Block Out.
- 6. Bracket.