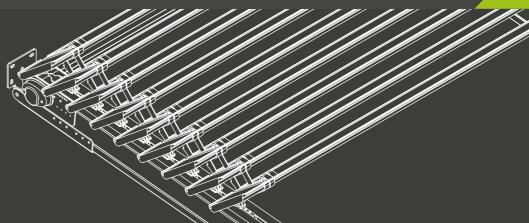

# Pergola Star

**Star** Exclusively designed by Metaform SA, this is the ideal solution for the coverage of professional spaces covering a large area and featuring unique elements.

> Retractable, 100% manufactured from aluminium, with a the motor that provides motion to the axle being incorporated within the axle with no additional parts.