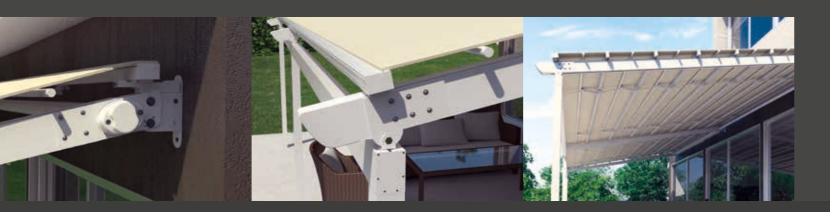

# Pergola Star

**Star** Exclusively designed by Metaform SA, this is the ideal solution for the coverage of professional spaces covering a large area and featuring unique elements.

> Retractable, 100% manufactured from aluminium, with a the motor that provides motion to the axle being incorporated within the axle with no additional parts.

# Pergola Star

## **Technical** Dimensions:

characteristics Up to 120m², 6m maximum projection without intermediate support.

## Distance from Rafter to Rafter:

Up to 4m with aluminium beams 90X57mm & 38X57mm. Up to 5m with aluminium beams 90X70mm & 43X70mm.

## Associated products:

Parapet 120X80cm - Gutter 140X120cm, Parapet -Gutter 120X100cm, Parapet - Gutter 160X140cm, Parapet 160X20cm, Lighting System, Aluminium Cover with polycarbonate.

**Colors** Cover material

Aluminium

Available in all other colors and wood imitation after request.

- 1. Aluminium Rafter 120X70cm.
- 2. Aluminium Wide Beam 90X57cm or 90X70cm.
- 3. Aluminium Narrow Beam 38X57cm or 43X70cm.
- 4. Aluminium Tube Ø75mm.
- 5. Cover Material PVC Block Out.
- 6. Bracket.