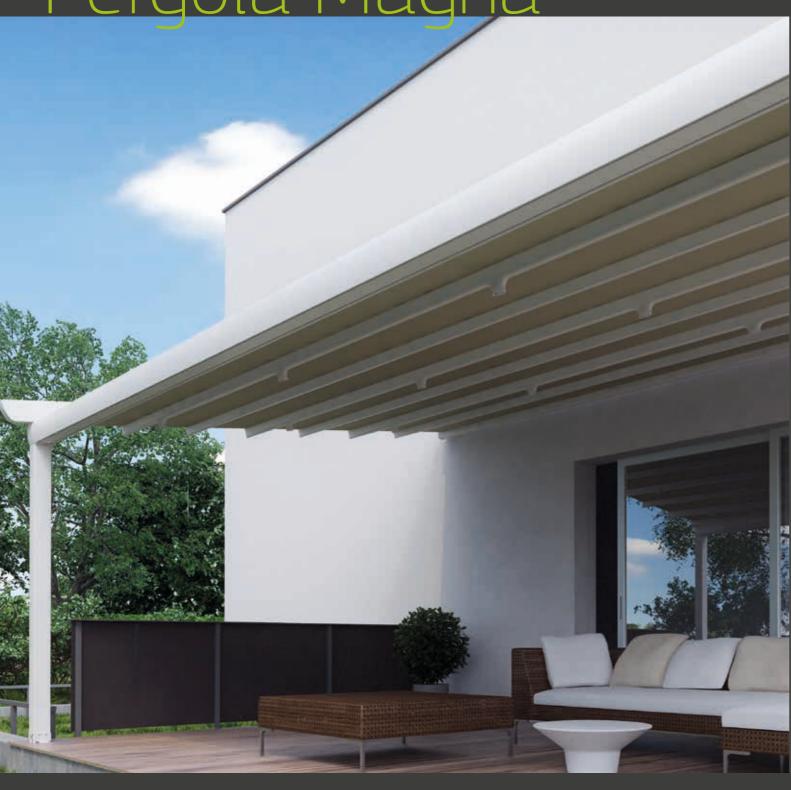

Pergola Star

Magna New, pioneering pergola, exclusively designed by Metaform SA. Reinforced construction and improved aesthetics, when maximum capability of coverage of external spaces is required.

> Quality construction for sturdiness, functionality, top aesthetics and safety. Durable protection, with certified resistance to Sun, Rain & Wind.

# Pergola Magna

## **Technical**

## Dimensions:

characteristics Up to 120m², 8m maximum projection without intermediate support.

## Distance from Rafter to Rafter:

Up to 4m with aluminium beams 90X57mm & 38X57mm. Up to 5m with aluminium beams 90X70mm & 43X70mm.

### Associated products:

Parapet 120X80cm - Gutter 140X120cm, Parapet -Gutter 120X100cm, Parapet - Gutter 160X140cm, Parapet 160X20cm, Lighting System, Aluminium Cover with polycarbonate.

**Colors** Cover material

Aluminium

Available in all other colors wood imitation after request.

- 1. Aluminium Rafter 160X85cm.
- 2. Aluminium Wide Beam 90X57cm or 90X70cm.
- 3. Aluminium Narrow Beam 38X57cm or 43X70cm.
- 4. Aluminium Tube Ø75mm.
- 5. Cover Material PVC Block Out.
- 6. Base trellis.