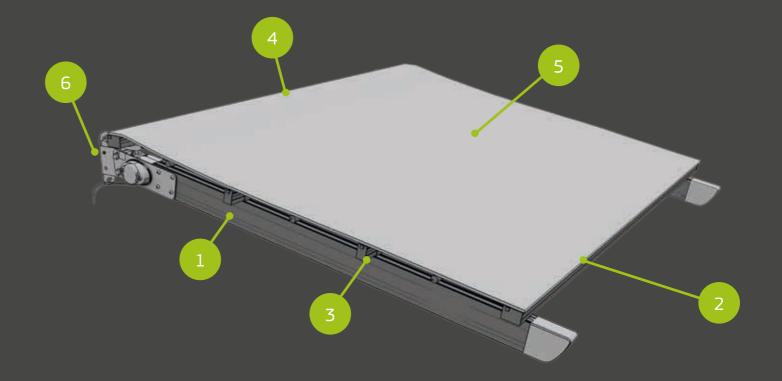

Aluminium

Available in all other colors and wood imitation after request.

- 1. Aluminium Rafter 120X70cm.
- 2. Aluminium Wide Beam 90X57cm or 90X70cm.
- 3. Aluminium Narrow Beam 38X57cm or 43X70cm.
- 4. Aluminium Tube Ø75mm.
- 5. Cover Material PVC Block Out.
- 6. Bracket.