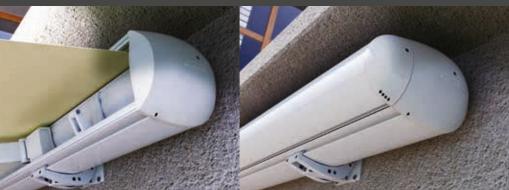

## Star Casket

**Star Casket** External shading system that protects the material and mechanical parts of the construction from weather conditions, extending its lifespan.

> Top aesthetics using a 'Ruffles' - type profile identical to the Star arm. Perfect application, excellent coupling, ideal solution for outdoor spaces, restaurants and recreation areas.

## Star Casket

**Technical** Autonomous horizontal awning for outdoor spaces. **characteristics** Designed to cover areas ranging from 2.50m to 7.00m in width and 1.50m to 3.25m in overhang.

## Movement:

Electrical motor.

\*Adjustable brackets for the inclination of Star Casket.

**Colors** Cover material:

Broad range of choices, using canvas or acrylic as the material. Available in various designs and colors from the sample charts of various firms.

### Aluminium:

Available in all other colours following order.

- 1. Casket frame.
- 2. Casket base.
- 3. Star arms.
- 4. Casket counterweight Cover.