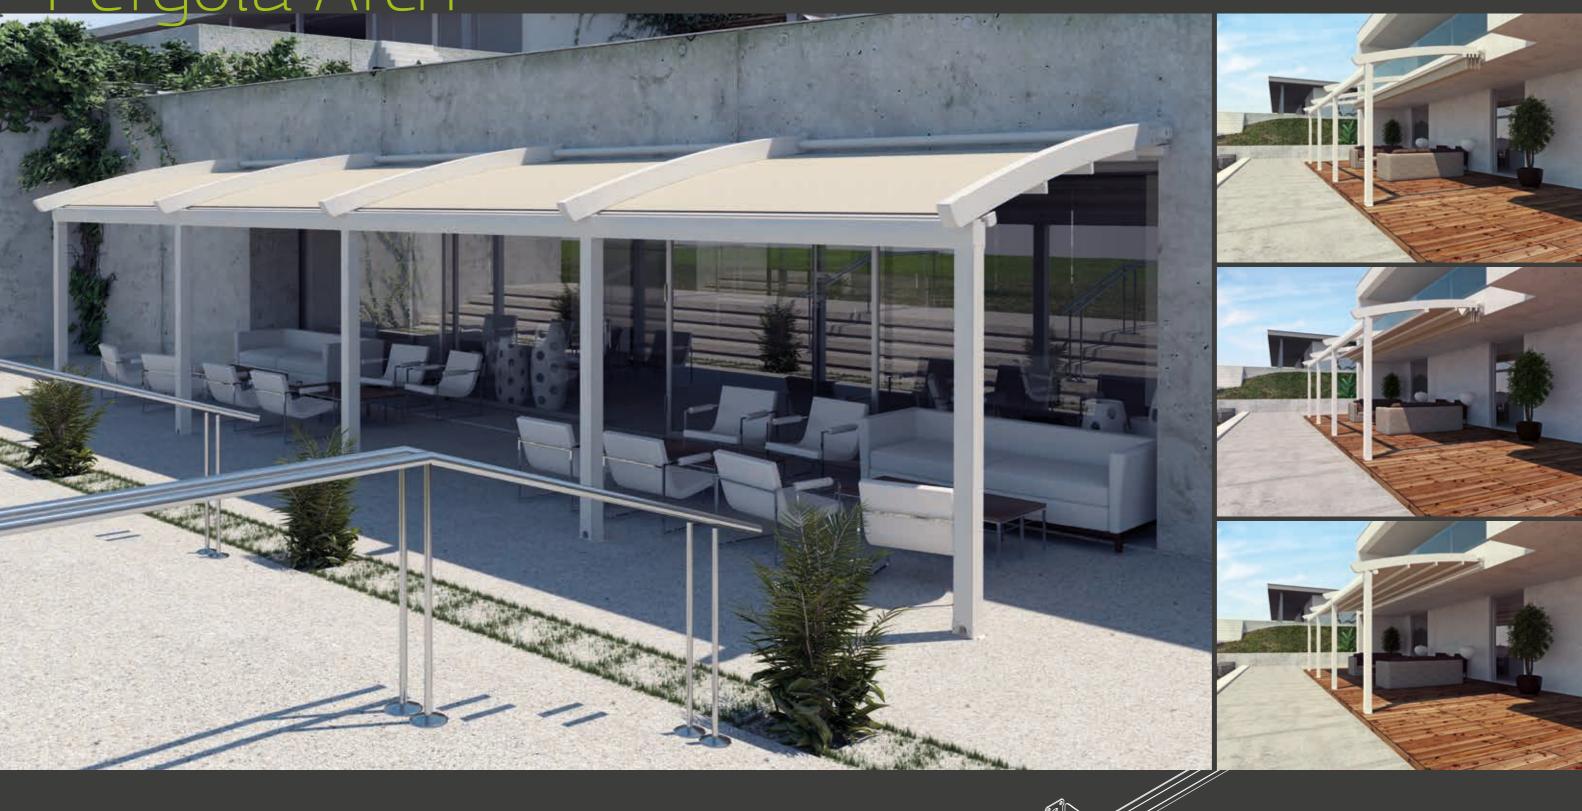

Pergola Mega

Pergola Arch

**Arch** Metaform's SA expertise and originality brought up pergola Arch , an excellent solution for covering and shading exteriors.

> With arched and impeccable design, it is the most appropriate pergola for radial applications as well as large projections.

# Pergola Arch