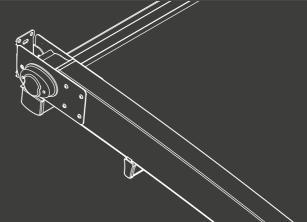

Aluminium

Available in all other colors and wood imitation after request.

- 1. Aluminium Rafter 120X70cm.
- 2. Aluminium Wide Beam 90X57cm or 90X70cm.
- 3. Aluminium Narrow Beam 38X57cm or 43X70cm.
- 4. Aluminium Tube Ø75mm.
- 5. Cover Material PVC Block Out.
- 6. Bracket.