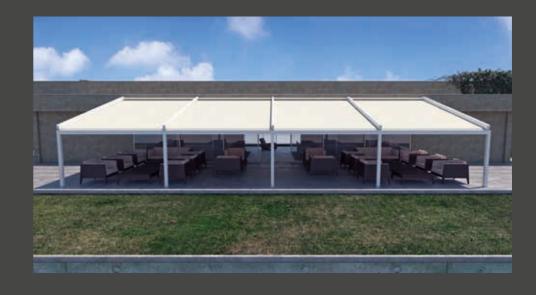

# Pergola Star

**Star** Exclusively designed by Metaform SA, this is the ideal solution for the coverage of professional spaces covering a large area and featuring unique elements.

> Retractable, 100% manufactured from aluminium, with a the motor that provides motion to the axle being incorporated within the axle with no additional parts.

# Pergola Star

## **Technical** Dimensions:

characteristics Up to 120m², 6m maximum projection without intermediate support.

## Distance from Rafter to Rafter:

Up to 4m with aluminium beams 90X57mm & 38X57mm. Up to 5m with aluminium beams 90X70mm & 43X70mm.

## Associated products:

Parapet 120X80cm - Gutter 140X120cm, Parapet -Gutter 120X100cm, Parapet - Gutter 160X140cm, Parapet 160X20cm, Lighting System, Aluminium Cover with polycarbonate.

**Colors** Cover material

Aluminium

Available in all other colors and wood imitation after request.

- 1. Aluminium Rafter 120X70cm.
- 2. Aluminium Wide Beam 90X57cm or 90X70cm.
- 3. Aluminium Narrow Beam 38X57cm or 43X70cm.
- 4. Aluminium Tube Ø75mm.
- 5. Cover Material PVC Block Out.
- 6. Bracket.