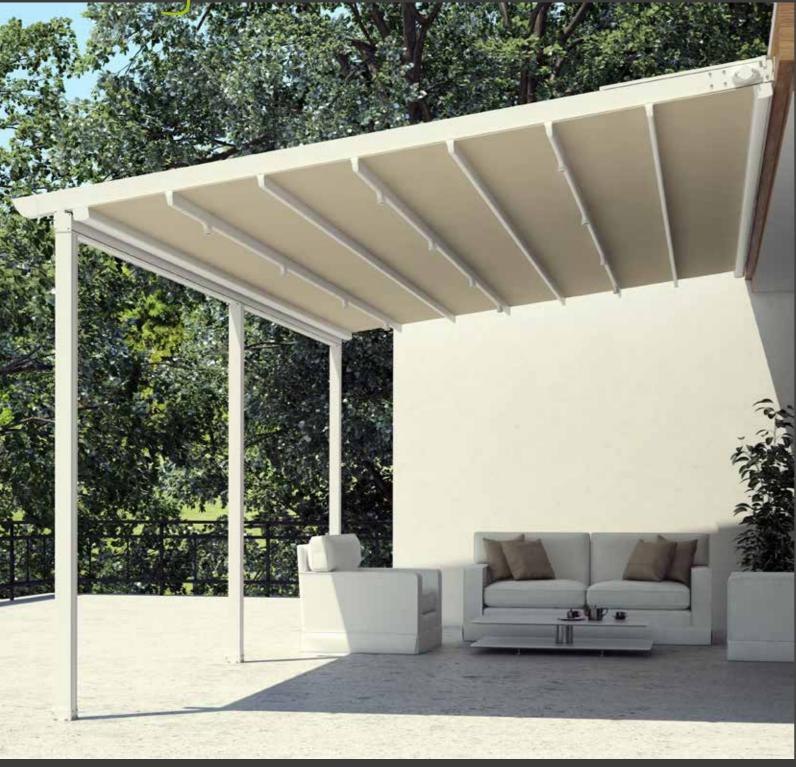

# Pergola Star

**Star** Exclusively designed by Metaform SA, this is the ideal solution for the coverage of professional spaces covering a large area and featuring unique elements.

> Retractable, 100% manufactured from aluminium, with a the motor that provides motion to the axle being incorporated within the axle with no additional parts.

# Pergola Star

## **Technical** Dimensions:

characteristics Up to 120m², 6m maximum projection without intermediate support.

## Distance from Rafter to Rafter:

Up to 4m with aluminium beams 90X57mm & 38X57mm. Up to 5m with aluminium beams 90X70mm & 43X70mm.

## Associated products:

Parapet 120X80cm - Gutter 140X120cm, Parapet -Gutter 120X100cm, Parapet - Gutter 160X140cm, Parapet 160X20cm, Lighting System, Aluminium Cover with polycarbonate.

**Colors** Cover material

Aluminium

Available in all other colors and wood imitation after request.

- 1. Aluminium Rafter 120X70cm.
- 2. Aluminium Wide Beam 90X57cm or 90X70cm.
- 3. Aluminium Narrow Beam 38X57cm or 43X70cm.
- 4. Aluminium Tube Ø75mm.
- 5. Cover Material PVC Block Out.
- 6. Bracket.