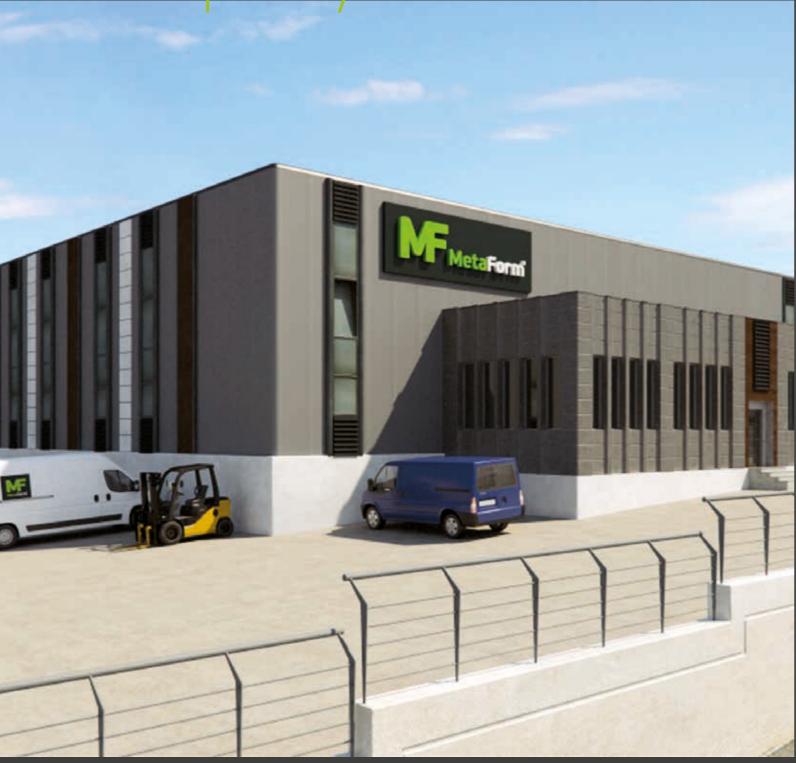

## Company

METAFORM has been seated in Thessaloniki, with over 25 years of professional experience. Its privately owned facilities, covering an area of 13,000 m2 at the 18th km of the Thessaloniki - Kavala Old National Highway, include awning production premises equipped with the most modern machinery.

Therefore, METAFORM has been undertaking the complete design and production of the most developed awnings for years.

The experience and technical knowledge it has acquired enable the company to provide the most reliable solutions and specialised applications capable of meeting even the highest professional requirements.