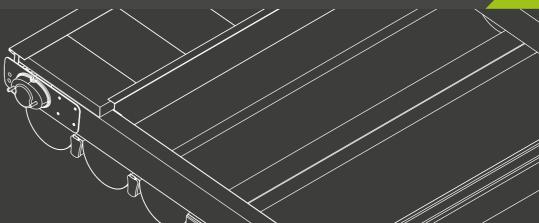

# Pergola Star

**Star** Exclusively designed by Metaform SA, this is the ideal solution for the coverage of professional spaces covering a large area and featuring unique elements.

> Retractable, 100% manufactured from aluminium, with a the motor that provides motion to the axle being incorporated within the axle with no additional parts.

Aluminium

Available in all other colors and wood imitation after request.

- 1. Aluminium Rafter 120X70cm.
- 2. Aluminium Wide Beam 90X57cm or 90X70cm.
- 3. Aluminium Narrow Beam 38X57cm or 43X70cm.
- 4. Aluminium Tube Ø75mm.
- 5. Cover Material PVC Block Out.
- 6. Bracket.