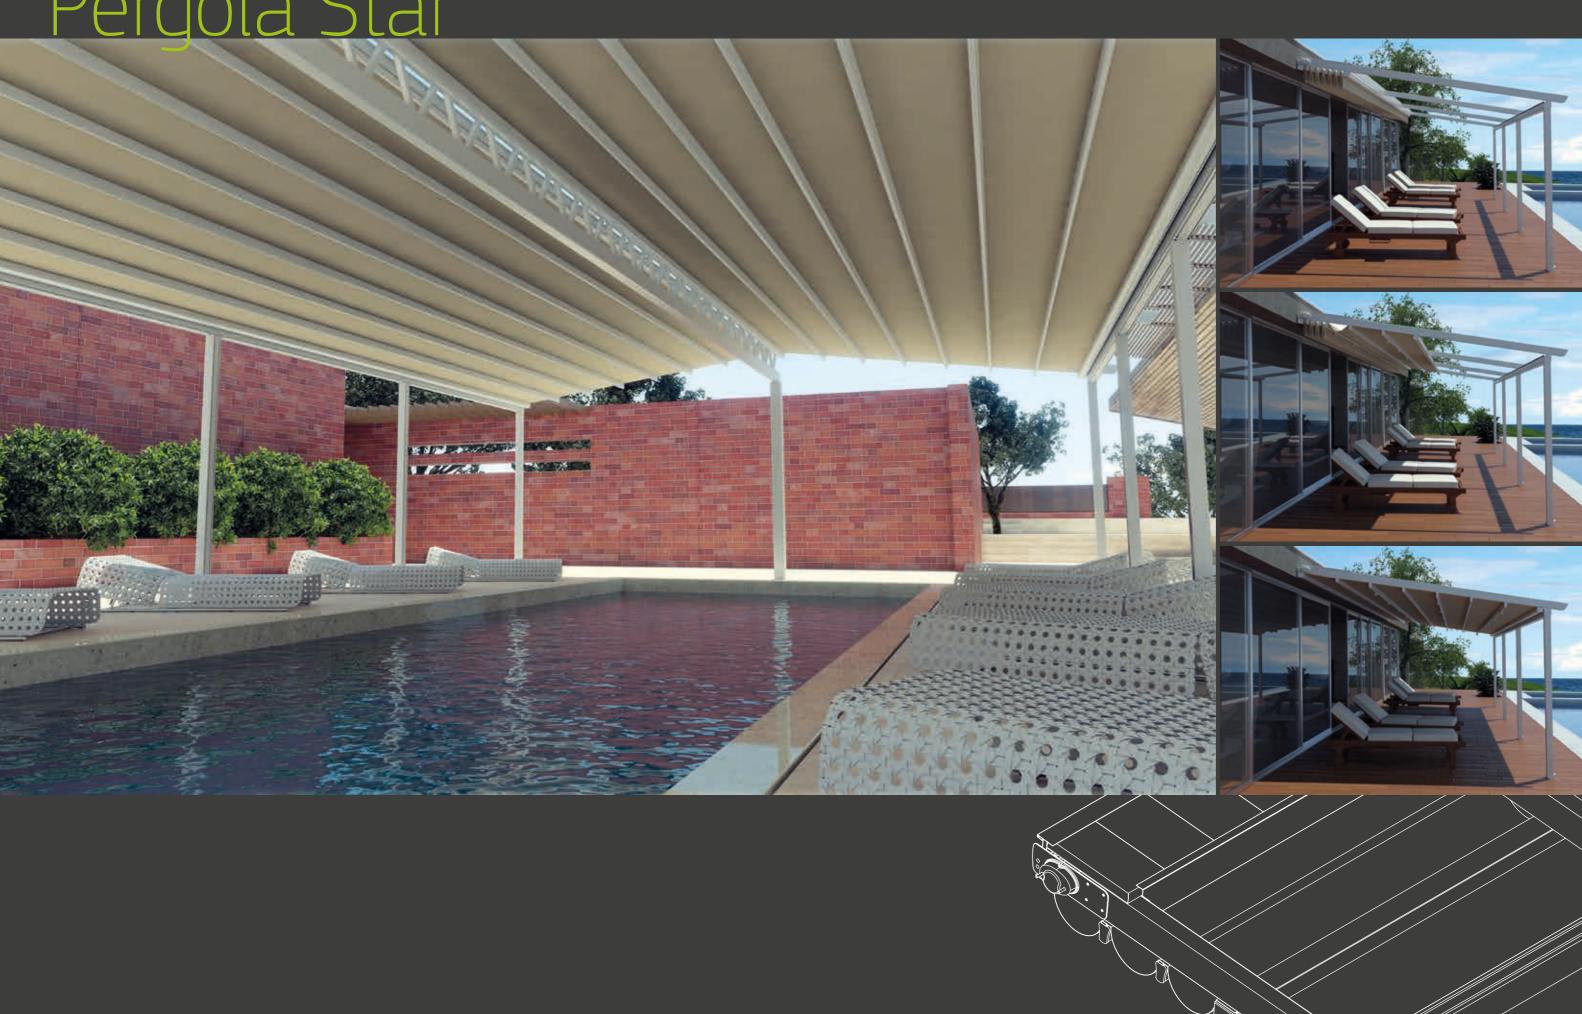

# Pergola Star

**Star** Exclusively designed by Metaform SA, this is the ideal solution for the coverage of professional spaces covering a large area and featuring unique elements.

> Retractable, 100% manufactured from aluminium, with a the motor that provides motion to the axle being incorporated within the axle with no additional parts.

# Pergola Star

## **Technical** Dimensions:

characteristics Up to 120m², 6m maximum projection without intermediate support.

## Distance from Rafter to Rafter:

Up to 4m with aluminium beams 90X57mm & 38X57mm. Up to 5m with aluminium beams 90X70mm & 43X70mm.

## Associated products:

Parapet 120X80cm - Gutter 140X120cm, Parapet -Gutter 120X100cm, Parapet - Gutter 160X140cm, Parapet 160X20cm, Lighting System, Aluminium Cover with polycarbonate.

**Colors** Cover material

Aluminium

Available in all other colors and wood imitation after request.

- 1. Aluminium Rafter 120X70cm.
- 2. Aluminium Wide Beam 90X57cm or 90X70cm.
- 3. Aluminium Narrow Beam 38X57cm or 43X70cm.
- 4. Aluminium Tube Ø75mm.
- 5. Cover Material PVC Block Out.
- 6. Bracket.