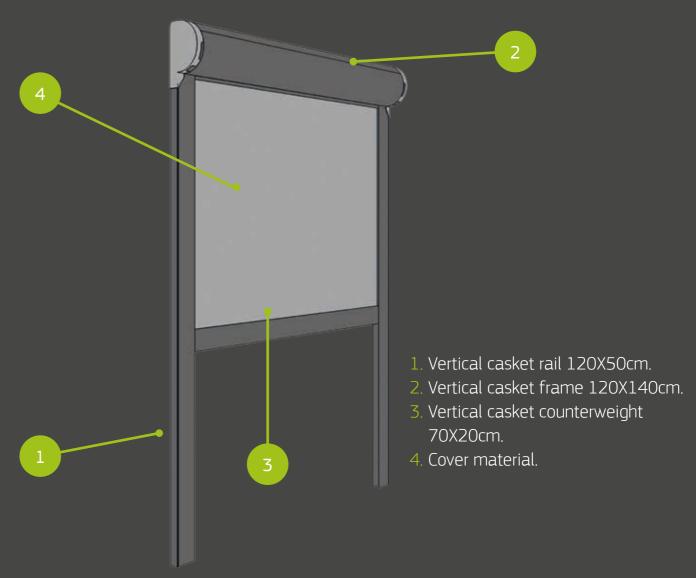

Pergola Persa

**Star** A vertical aluminium system of pioneering **Vertical Casket** design, using gelatine - canvas or another material to protect from all weather conditions.

> Designed in order to provide easy adaptation, top aesthetics and resistance to weather conditions, this is the recommended solution for large outdoor spaces, restaurants and recreation areas.

## Star Vertical Casket

## **Technical** Dimensions: **characteristics** Up to 4 m wide and 3m height.

### Movement:

Standard hand - operated or electrical motor.

## Support:

Vertical casket's support, made exclusively by the Rails with a wide range of stainless blades.

## Χρώματα Cover material:

Broad range of choices, using canvas or acrylic as the material. Available in various designs and colors from the sample charts of various firms.

### Aluminium: