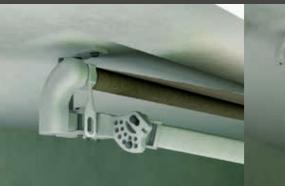

# Pergola Star

**Star** Exclusively designed by Metaform SA, this is the ideal solution for the coverage of professional spaces covering a large area and featuring unique elements.

> Retractable, 100% manufactured from aluminium, with a the motor that provides motion to the axle being incorporated within the axle with no additional parts.

Aluminium

Available in all other colors and wood imitation after request.

- 1. Aluminium Rafter 120X70cm.
- 2. Aluminium Wide Beam 90X57cm or 90X70cm.
- 3. Aluminium Narrow Beam 38X57cm or 43X70cm.
- 4. Aluminium Tube Ø75mm.
- 5. Cover Material PVC Block Out.
- 6. Bracket.