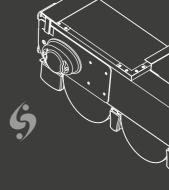

# Pergola Star

**Star** Exclusively designed by Metaform SA, this is the ideal solution for the coverage of professional spaces covering a large area and featuring unique elements.

> Retractable, 100% manufactured from aluminium, with a the motor that provides motion to the axle being incorporated within the axle with no additional parts.

# Pergola Star

## **Technical** Dimensions:

characteristics Up to 120m², 6m maximum projection without intermediate support.

## Distance from Rafter to Rafter:

Up to 4m with aluminium beams 90X57mm & 38X57mm. Up to 5m with aluminium beams 90X70mm & 43X70mm.

## Associated products:

Parapet 120X80cm - Gutter 140X120cm, Parapet -Gutter 120X100cm, Parapet - Gutter 160X140cm, Parapet 160X20cm, Lighting System, Aluminium Cover with polycarbonate.

**Colors** Cover material

Aluminium

Available in all other colors and wood imitation after request.

- 1. Aluminium Rafter 120X70cm.
- 2. Aluminium Wide Beam 90X57cm or 90X70cm.
- 3. Aluminium Narrow Beam 38X57cm or 43X70cm.
- 4. Aluminium Tube Ø75mm.
- 5. Cover Material PVC Block Out.
- 6. Bracket.