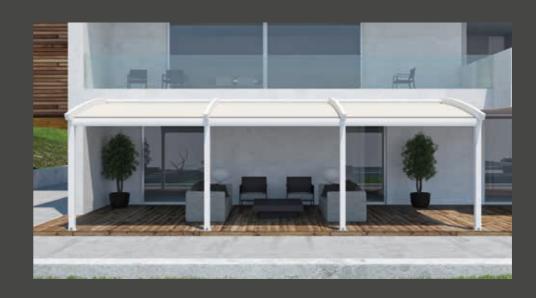

Pergola Star

Magna New, pioneering pergola, exclusively designed by Metaform SA. Reinforced construction and improved aesthetics, when maximum capability of coverage of external spaces is required.

> Quality construction for sturdiness, functionality, top aesthetics and safety. Durable protection, with certified resistance to Sun, Rain & Wind.

# Pergola Magna

## **Technical**

## Dimensions:

characteristics Up to 120m², 8m maximum projection without intermediate support.

## Distance from Rafter to Rafter:

Up to 4m with aluminium beams 90X57mm & 38X57mm. Up to 5m with aluminium beams 90X70mm & 43X70mm.

### Associated products:

Parapet 120X80cm - Gutter 140X120cm, Parapet -Gutter 120X100cm, Parapet - Gutter 160X140cm, Parapet 160X20cm, Lighting System, Aluminium Cover with polycarbonate.

**Colors** Cover material

Aluminium

Available in all other colors wood imitation after request.

- 1. Aluminium Rafter 160X85cm.
- 2. Aluminium Wide Beam 90X57cm or 90X70cm.
- 3. Aluminium Narrow Beam 38X57cm or 43X70cm.
- 4. Aluminium Tube Ø75mm.
- 5. Cover Material PVC Block Out.
- 6. Base trellis.