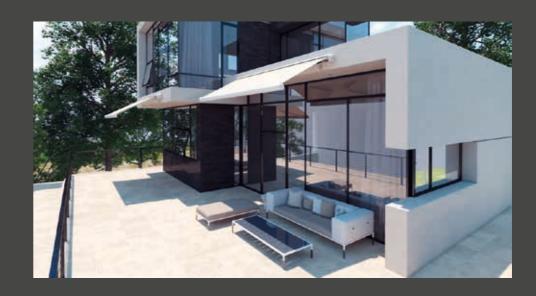

# Pergola Star

**Star** Exclusively designed by Metaform SA, this is the ideal solution for the coverage of professional spaces covering a large area and featuring unique elements.

> Retractable, 100% manufactured from aluminium, with a the motor that provides motion to the axle being incorporated within the axle with no additional parts.

# Pergola Star

## **Technical** Dimensions:

characteristics Up to 120m², 6m maximum projection without intermediate support.

## Distance from Rafter to Rafter:

Up to 4m with aluminium beams 90X57mm & 38X57mm. Up to 5m with aluminium beams 90X70mm & 43X70mm.

## Associated products:

Parapet 120X80cm - Gutter 140X120cm, Parapet -Gutter 120X100cm, Parapet - Gutter 160X140cm, Parapet 160X20cm, Lighting System, Aluminium Cover with polycarbonate.

**Colors** Cover material

Aluminium

Available in all other colors and wood imitation after request.

- 1. Aluminium Rafter 120X70cm.
- 2. Aluminium Wide Beam 90X57cm or 90X70cm.
- 3. Aluminium Narrow Beam 38X57cm or 43X70cm.
- 4. Aluminium Tube Ø75mm.
- 5. Cover Material PVC Block Out.
- 6. Bracket.