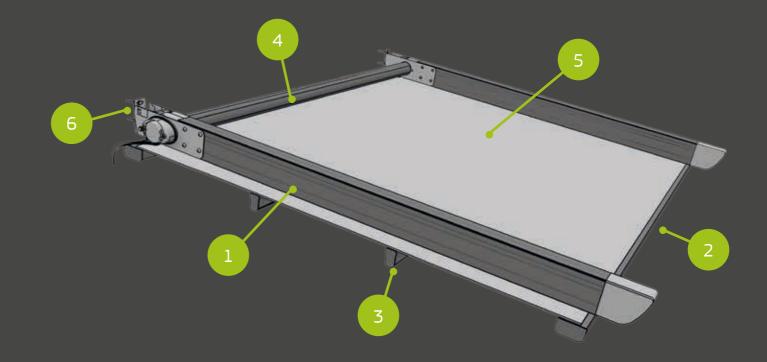

Aluminium

Available in all other colors and wood imitation after request.

- 1. Aluminium Rafter 120X70cm.
- 2. Aluminium Wide Beam 90X57cm or 90X70cm.
- 3. Aluminium Narrow Beam 38X57cm or 43X70cm.
- 4. Aluminium Tube Ø75mm.
- 5. Cover Material PVC Block Out.
- 6. Bracket.