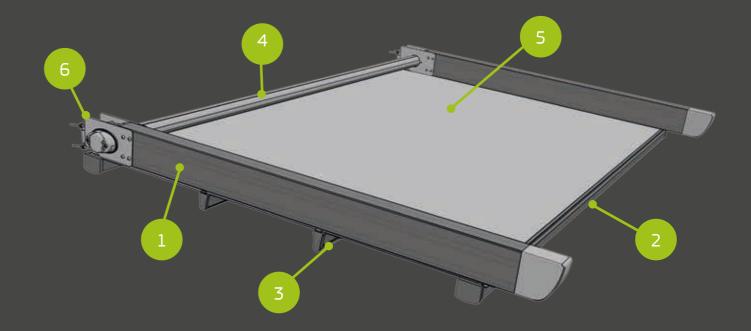

Aluminium

Available in all other colors and wood imitation after request.

- 1. Aluminium Rafter 120X70cm.
- 2. Aluminium Wide Beam 90X57cm or 90X70cm.
- 3. Aluminium Narrow Beam 38X57cm or 43X70cm.
- 4. Aluminium Tube Ø75mm.
- 5. Cover Material PVC Block Out.
- 6. Bracket.

Aluminium

Available in all other colors wood imitation after request.

- 1. Aluminium Rafter 160X85cm.
- 2. Aluminium Wide Beam 90X57cm or 90X70cm.
- 3. Aluminium Narrow Beam 38X57cm or 43X70cm.
- 4. Aluminium Tube Ø75mm.
- 5. Cover Material PVC Block Out.
- 6. Base trellis.

Aluminium

Available in all other colors and wood imitation after request.

- 1. Aluminium Rafter 180X100cm.
- 2. Aluminium Wide Beam 90X57cm or 90X70cm.
- 3. Aluminium Narrow Beam 38X57cm or 43X70cm.
- 4. Aluminium Tube Ø75mm.
- 5. Cover Material PVC Block Out.
- 6. Bracket.

## **Colors** Cover material

Available in all other colors and wood imitation after request.

- 1. Aluminium Rafter 160X85cm.
- 2. Aluminium Wide Beam 90X57cm or 90X70cm.
- 3. Aluminium Narrow Beam 38X57cm or 43X70cm.
- 4. Aluminium Tube Ø75mm.
- 5. Cover Material PVC Block Out.
- 6. Bracket.

## Associated products:

Parapet 120X80cm, Parapet 160X20cm.

**Colors** Cover material

request.

Available in all other colors and wood imitation after

- 1. Aluminium Rafter 120X70cm.
- 2. Aluminium Wide Beam 75X52cm.
- 3. Aluminium Narrow Beam 30X52cm.
- 4. Aluminium Tube Ø75mm.
- 5. PVC Block Out Cover Material.
- 6. Bracket.