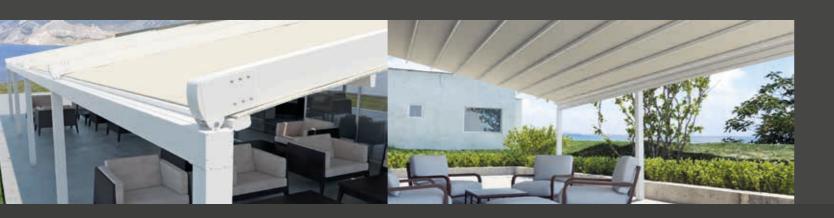

# Pergola Star

**Star** Exclusively designed by Metaform SA, this is the ideal solution for the coverage of professional spaces covering a large area and featuring unique elements.

> Retractable, 100% manufactured from aluminium, with a the motor that provides motion to the axle being incorporated within the axle with no additional parts.

## **Technical** Dimensions:

characteristics Up to 120m², 6m maximum projection without intermediate support.

## Distance from Rafter to Rafter:

Up to 4m with aluminium beams 90X57mm & 38X57mm. Up to 5m with aluminium beams 90X70mm & 43X70mm.

## Associated products:

Parapet 120X80cm - Gutter 140X120cm, Parapet -Gutter 120X100cm, Parapet - Gutter 160X140cm, Parapet 160X20cm, Lighting System, Aluminium Cover with polycarbonate.

**Colors** Cover material