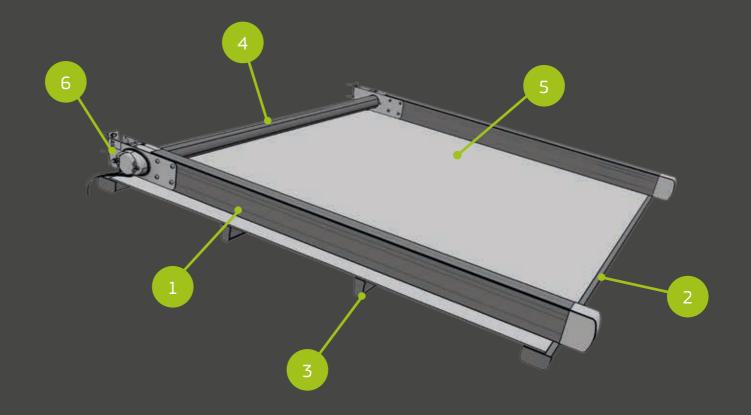

Aluminium

Available in all other colors and wood imitation after request.

- 1. Aluminium Rafter 120X70cm.
- 2. Aluminium Wide Beam 90X57cm or 90X70cm.
- 3. Aluminium Narrow Beam 38X57cm or 43X70cm.
- 4. Aluminium Tube Ø75mm.
- 5. Cover Material PVC Block Out.
- 6. Bracket.