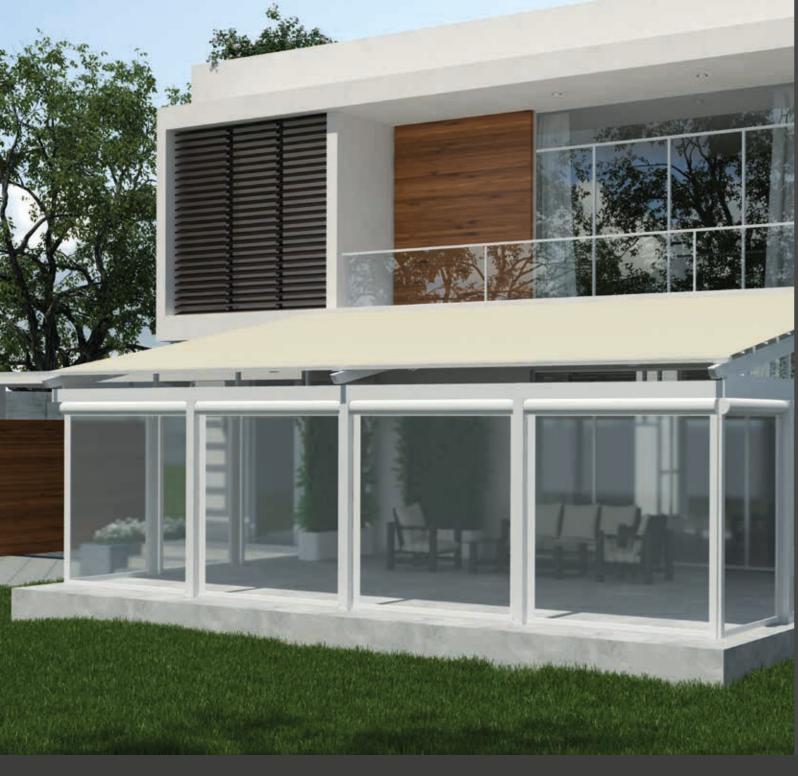

Pergola Top Star

Persa A folding, retractable roof pergola, exclusively designed by Metaform SA. Sturdy construction made of an aluminium alloy of top quality and aesthetics, using 25x3 aluminium panels, with insulation capabilities.

> The controlled motion of the blinds provides ventilation to the space along with shading, protection from inclement weather and snowfall!

# Pergola Persa