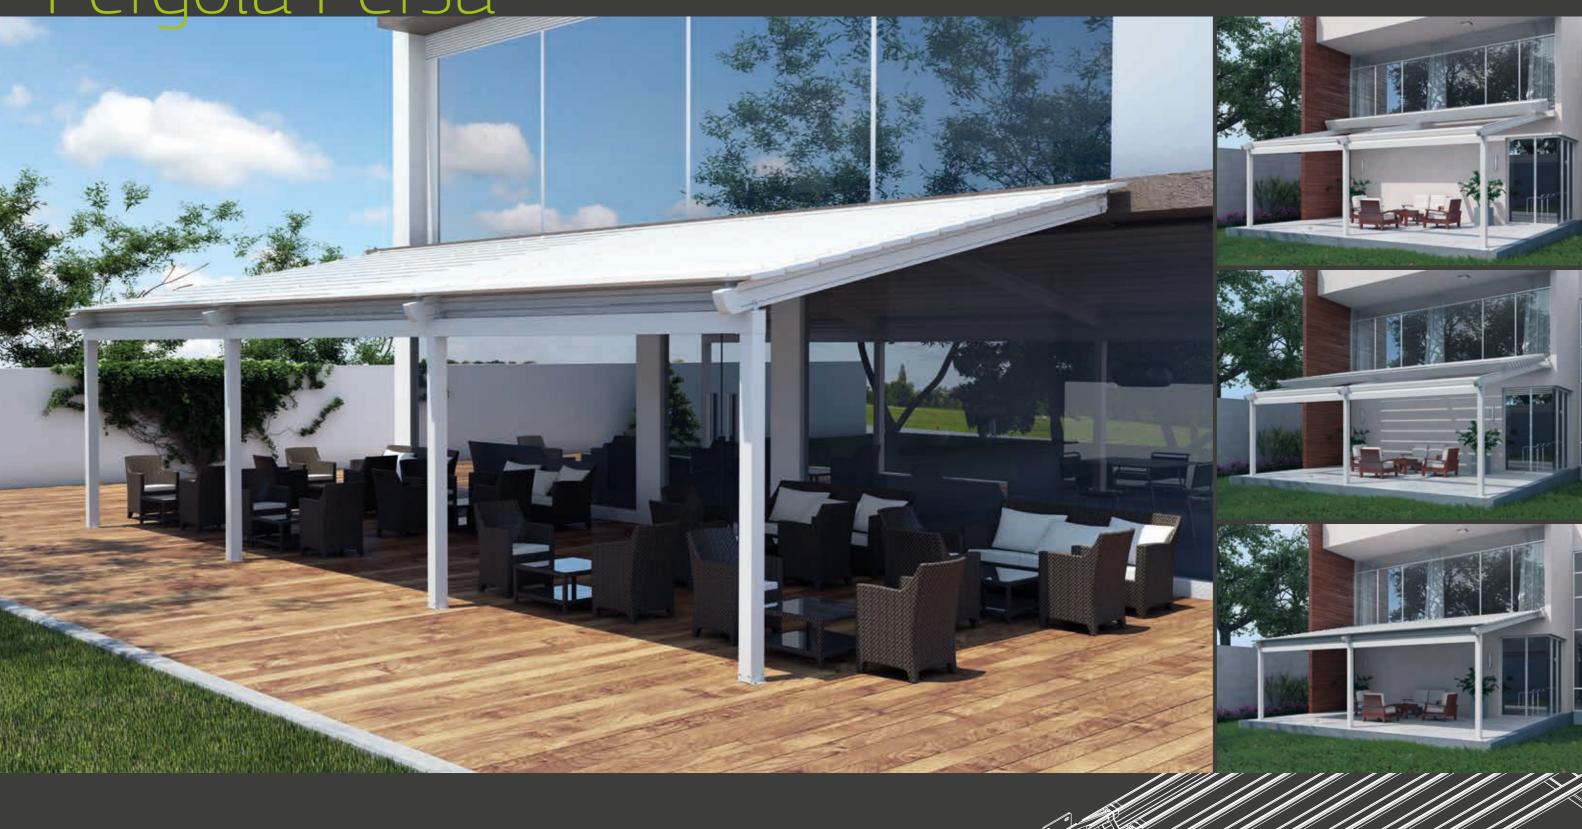

Pergola Top Star

Persa A folding, retractable roof pergola, exclusively designed by Metaform SA. Sturdy construction made of an aluminium alloy of top quality and aesthetics, using 25x3 aluminium panels, with insulation capabilities.

> The controlled motion of the blinds provides ventilation to the space along with shading, protection from inclement weather and snowfall!

# Pergola Persa

## **Technical** Dimensions:

**characteristics** Up to 100m², 6.5m maximum projection without intermediate support.

> \*The difference between Rafter 180X100cm and Rafter 160X85cm is the the load resistance.

Distance from Rafter to Rafter: Up to 2.45m.

Associated products:

Parapet 120X80cm, Parapet 160X20cm.

**Colors** Cover material

Aluminium

Available in all other colors and imitation wood, following order.

- 1. Aluminium Rafter 180X100cm and 160X85cm.
- 2. Aluminium Tube Ø75mm.
- 3. Cover Material made of 250x30cm Aluminium Panels.
- 4. Bracket.

Pergola Persa

**Star** A vertical aluminium system of pioneering **Vertical Casket** design, using gelatine - canvas or another material to protect from all weather conditions.

> Designed in order to provide easy adaptation, top aesthetics and resistance to weather conditions, this is the recommended solution for large outdoor spaces, restaurants and recreation areas.