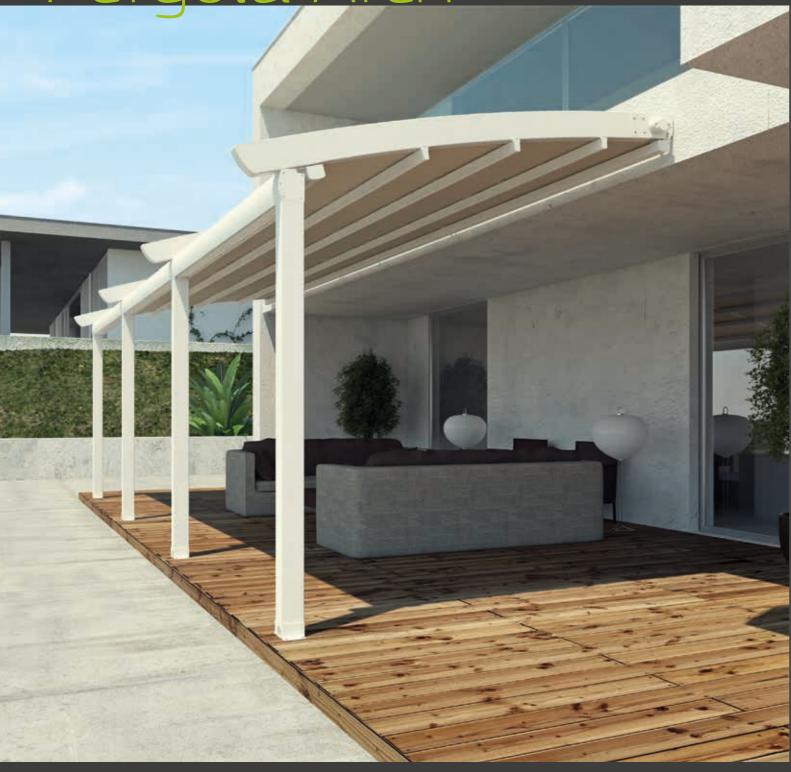

# Pergola Star

**Star** Exclusively designed by Metaform SA, this is the ideal solution for the coverage of professional spaces covering a large area and featuring unique elements.

> Retractable, 100% manufactured from aluminium, with a the motor that provides motion to the axle being incorporated within the axle with no additional parts.

# Pergola Star

## **Technical** Dimensions:

characteristics Up to 120m², 6m maximum projection without intermediate support.

## Distance from Rafter to Rafter:

Up to 4m with aluminium beams 90X57mm & 38X57mm. Up to 5m with aluminium beams 90X70mm & 43X70mm.

## Associated products:

Parapet 120X80cm - Gutter 140X120cm, Parapet -Gutter 120X100cm, Parapet - Gutter 160X140cm, Parapet 160X20cm, Lighting System, Aluminium Cover with polycarbonate.

**Colors** Cover material

Aluminium

Available in all other colors and wood imitation after request.

- 1. Aluminium Rafter 120X70cm.
- 2. Aluminium Wide Beam 90X57cm or 90X70cm.
- 3. Aluminium Narrow Beam 38X57cm or 43X70cm.
- 4. Aluminium Tube Ø75mm.
- 5. Cover Material PVC Block Out.
- 6. Bracket.