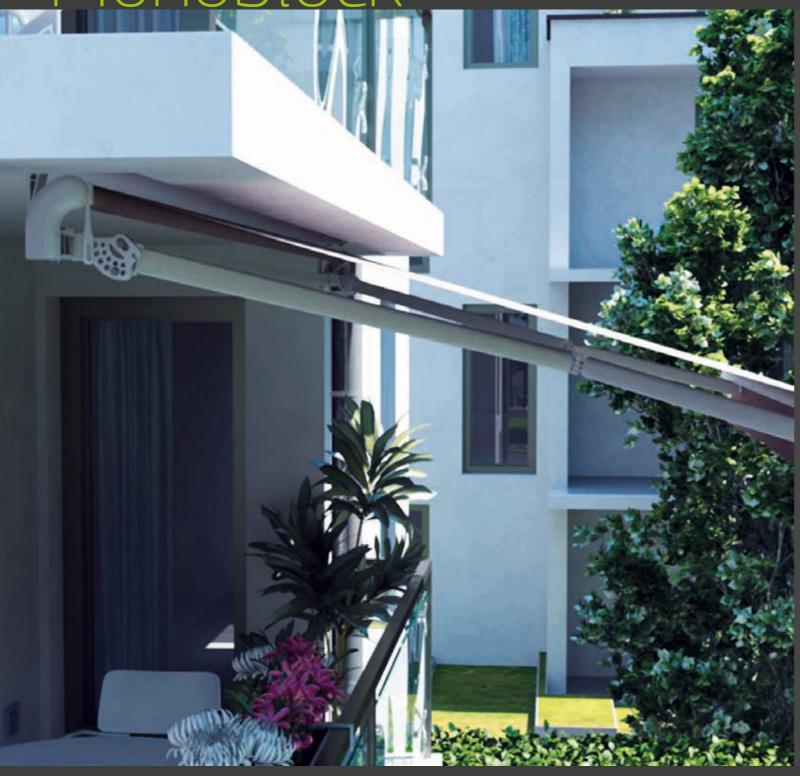

# Monoblock

**Monobloc** Awnings are one of the key means for shading private or professional spaces and Metaform provides the ideal solution, recommending the Monoblock system, which is suitable for easy installation in hard structural conditions.

> With innovative design and top quality materials, MONOBLOCK combines looks, durability and ease of use.

## Monoblock

**Technical** The ideal solution for shading private and professional **characteristics** spaces, with easy assembly and installation. The Monoblock system is available in two types, depending on the arm type: