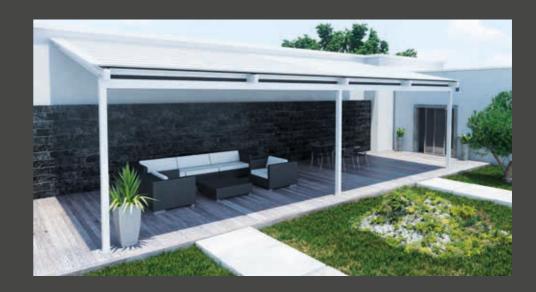

# Pergola Star

**Star** Exclusively designed by Metaform SA, this is the ideal solution for the coverage of professional spaces covering a large area and featuring unique elements.

> Retractable, 100% manufactured from aluminium, with a the motor that provides motion to the axle being incorporated within the axle with no additional parts.

## **Technical** Dimensions:

characteristics Up to 120m², 6m maximum projection without intermediate support.

## Distance from Rafter to Rafter:

Up to 4m with aluminium beams 90X57mm & 38X57mm. Up to 5m with aluminium beams 90X70mm & 43X70mm.

## Associated products:

Parapet 120X80cm - Gutter 140X120cm, Parapet -Gutter 120X100cm, Parapet - Gutter 160X140cm, Parapet 160X20cm, Lighting System, Aluminium Cover with polycarbonate.

**Colors** Cover material

Aluminium

Available in all other colors and wood imitation after request.

- 1. Aluminium Rafter 120X70cm.
- 2. Aluminium Wide Beam 90X57cm or 90X70cm.
- 3. Aluminium Narrow Beam 38X57cm or 43X70cm.
- 4. Aluminium Tube Ø75mm.
- 5. Cover Material PVC Block Out.
- 6. Bracket.