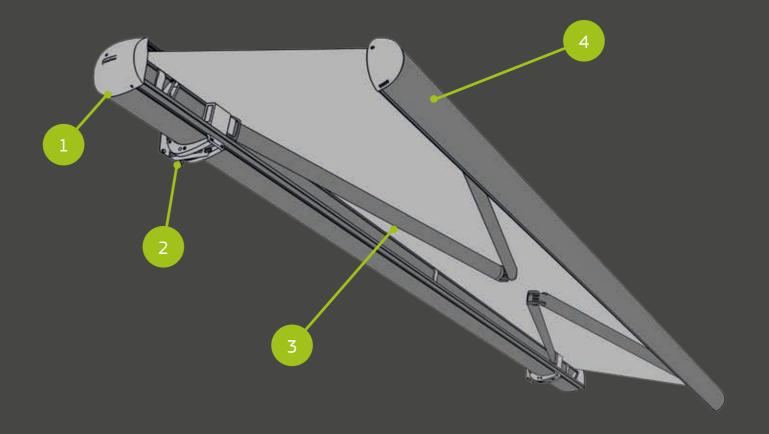

# Pergola Star

**Star** Exclusively designed by Metaform SA, this is the ideal solution for the coverage of professional spaces covering a large area and featuring unique elements.

> Retractable, 100% manufactured from aluminium, with a the motor that provides motion to the axle being incorporated within the axle with no additional parts.

# Pergola Star

## **Technical** Dimensions:

characteristics Up to 120m², 6m maximum projection without intermediate support.

## Distance from Rafter to Rafter:

Up to 4m with aluminium beams 90X57mm & 38X57mm. Up to 5m with aluminium beams 90X70mm & 43X70mm.

## Associated products:

Parapet 120X80cm - Gutter 140X120cm, Parapet -Gutter 120X100cm, Parapet - Gutter 160X140cm, Parapet 160X20cm, Lighting System, Aluminium Cover with polycarbonate.

**Colors** Cover material

Aluminium

Available in all other colors and wood imitation after request.

- 1. Aluminium Rafter 120X70cm.
- 2. Aluminium Wide Beam 90X57cm or 90X70cm.
- 3. Aluminium Narrow Beam 38X57cm or 43X70cm.
- 4. Aluminium Tube Ø75mm.
- 5. Cover Material PVC Block Out.
- 6. Bracket.