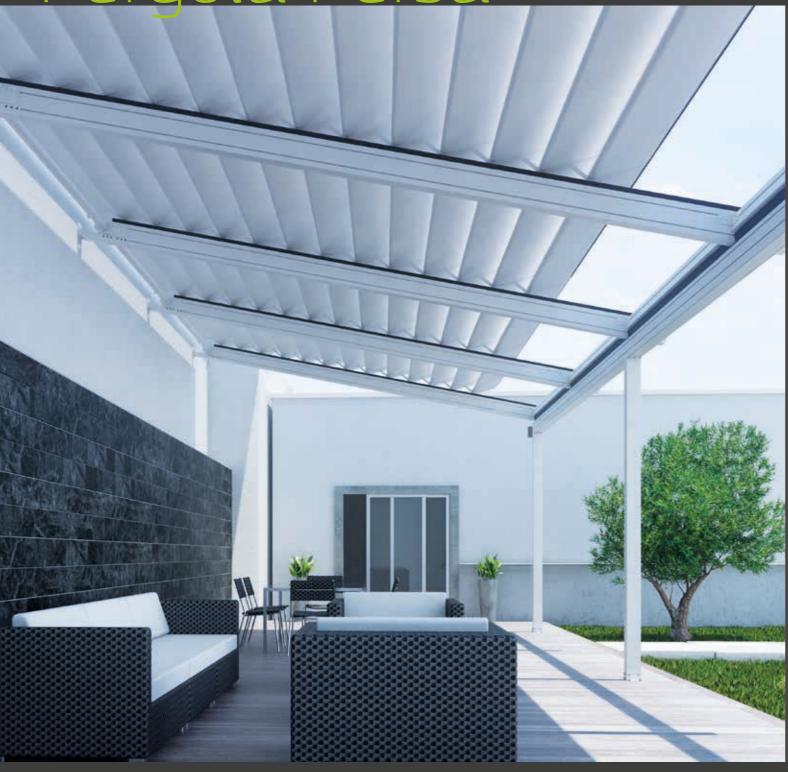

# Pergola Star

**Star** Exclusively designed by Metaform SA, this is the ideal solution for the coverage of professional spaces covering a large area and featuring unique elements.

> Retractable, 100% manufactured from aluminium, with a the motor that provides motion to the axle being incorporated within the axle with no additional parts.

## **Technical** Dimensions:

characteristics Up to 120m², 6m maximum projection without intermediate support.

## Distance from Rafter to Rafter:

Up to 4m with aluminium beams 90X57mm & 38X57mm. Up to 5m with aluminium beams 90X70mm & 43X70mm.

## Associated products:

Parapet 120X80cm - Gutter 140X120cm, Parapet -Gutter 120X100cm, Parapet - Gutter 160X140cm, Parapet 160X20cm, Lighting System, Aluminium Cover with polycarbonate.

**Colors** Cover material

Aluminium

Available in all other colors and wood imitation after request.

- 1. Aluminium Rafter 120X70cm.
- 2. Aluminium Wide Beam 90X57cm or 90X70cm.
- 3. Aluminium Narrow Beam 38X57cm or 43X70cm.
- 4. Aluminium Tube Ø75mm.
- 5. Cover Material PVC Block Out.
- 6. Bracket.