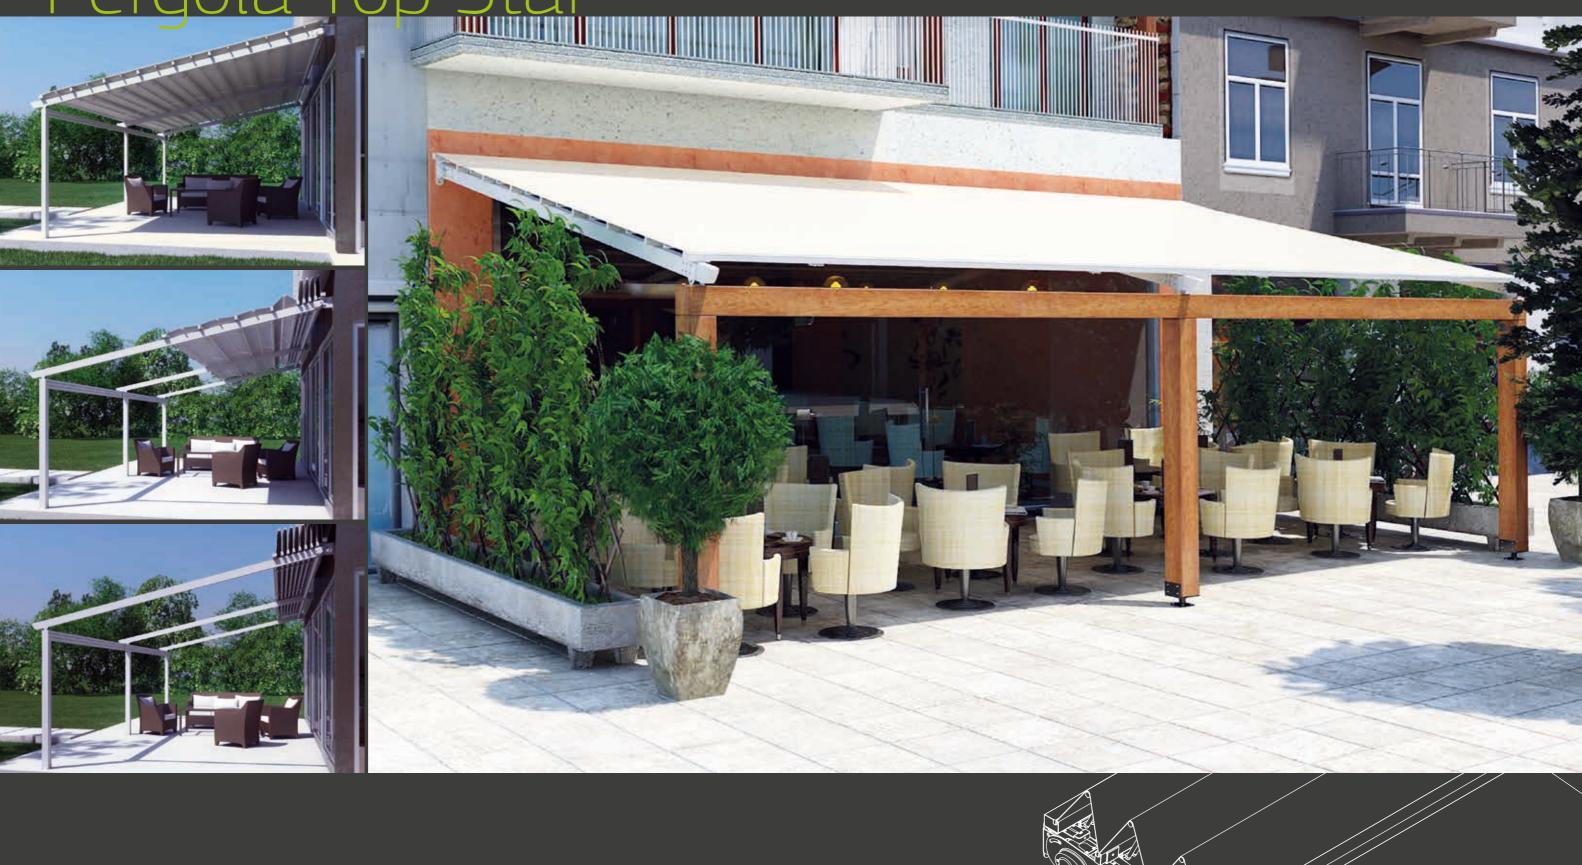

Pergola Arch

Pergola Top Star

**Top Star** Exclusively designed by Metaform SA, this is an innovation in professional shading, as the pioneering lift system allows you to install the product on any pre-existing construction.

> Retractable, manufactured from a special alloy of highly durable aluminium.

# Pergola Top Star